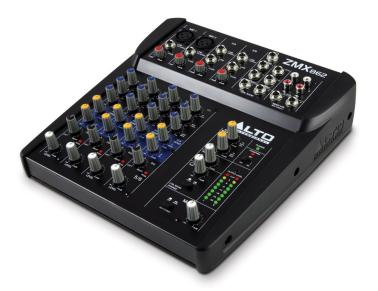

## **ZMX**862

## 6-Channel Compact Mixer

## Professional-Grade Mixing With a Small Footprint

All information is preliminary and subject to change.

## **FEATURES**

- 12 total inputs including XLR jacks w/ phantom power on ch. 1 & 2
- Expanded channel count perfect for small groups or submixes
- High headroom circuitry offering extra dynamic range
- Ultra-low-noise discrete mic preamps
- 2 aux sends per channel for external effects and monitoring
- 3-band EQ on each channel
- Two stereo input channels with balanced TRS jacks
- Aux inputs/outputs for external audio source integration
- Switchable phantom power