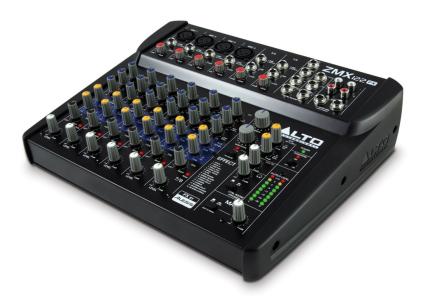

## 8-Channel Compact Mixer with Effects

## **FEATURES**

- 16 total inputs including XLR jacks w/ phantom power on ch. 1-4
- On-board Alesis digital effects with 256 variations
- Expanded channel count perfect for small groups or submixes
- 4 mic input channels with gold-plated XLR and balanced line inputs
- Two stereo input channels with balanced TRS jacks
- High headroom circuitry offering extra dynamic range
- Ultra-low-noise discrete mic preamps
- · 3-band EQ on each channel
- Footswitch input for effects on/off (sold separately)
- 2 aux sends per channel for external effects and monitoring
- 2-bus design with Main and Control Room 1/4†stereo outputs
- · Aux inputs/outputs for external audio source integration
- Switchable phantom power